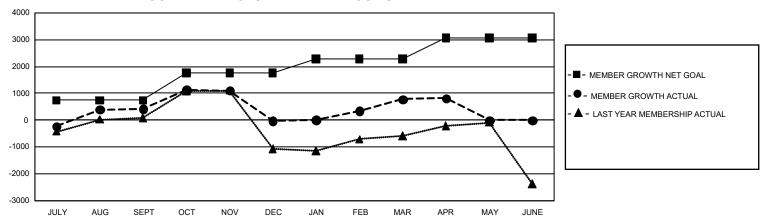

## GOALS AND ACTUAL MEMBERS CUMULATIVE

| DROPPED CLUBS: 49  |       | 453 CLUBS OF 685 ADDED 1 OR MORE<br>NEW MEMBERS | GENDER DISTRIBUTION             |                 |       |
|--------------------|-------|-------------------------------------------------|---------------------------------|-----------------|-------|
|                    |       | NEW MEMBERS                                     | MALE 9,887 (48.47°              |                 |       |
|                    |       |                                                 | FEMALE                          | 10,512 (51.53%) |       |
| DROPPED MEMBERS    |       |                                                 |                                 |                 |       |
| DECEASED           | 41    | CLICK HERE FOR CUMULATIVE                       | TOTAL FAMILY UNIT MEMBERS       |                 | 4,429 |
| CLUB CANCELLED 254 |       | MEMBERSHIP DATA                                 |                                 |                 |       |
| OTHER              | 2,568 |                                                 | FAMILY MEMBERS PAYING HALF DUES |                 | 2,394 |
| TOTAL              | 2,863 |                                                 |                                 |                 |       |

## GMT Constitutional Area 7, Group C

GMT: OPEN

REPORT DOES NOT INCLUDE CLUBS IN UNDISTRICTED AREAS.

| Clubs                 |               |           |               | Members               |                        |                         |                                                    |  |
|-----------------------|---------------|-----------|---------------|-----------------------|------------------------|-------------------------|----------------------------------------------------|--|
| RESULTS FOR 2019-2020 |               |           |               | RESULTS FOR 2019-2020 |                        |                         |                                                    |  |
| QUARTER               | NEW CLUB GOAL | NEW CLUBS | DROPPED CLUBS | QUARTER MEMI          | BER GROWTH NET<br>GOAL | MEMBER GROWTH<br>ACTUAL | DROPPED<br>MEMBERS ACTUAL<br>(including transfers) |  |
| JULY/AUG/SEPT         | 39            | 12        | 24            | JULY/AUG/SEPT         | 2,235                  | 1,255                   | 684                                                |  |
| OCT/NOV/DEC           | 27            | 10        | 23            | OCT/NOV/DEC           | 3,030                  | 1,289                   | 1,718                                              |  |
| JAN/FEB/MAR           | 24            | 8         | 2             | JAN/FEB/MAR           | 1,575                  | 1,199                   | 339                                                |  |
| APR/MAY/JUNE          | 24            | 2         | 0             | APR/MAY/JUNE          | 2,370                  | 190                     | 131                                                |  |