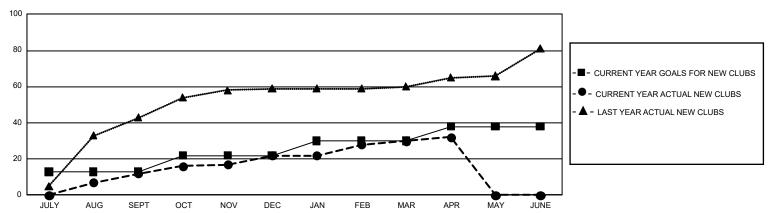

## GOALS AND ACTUAL NEW CLUBS CUMULATIVE

## GMT Constitutional Area 7, Group C

GMT: OPEN

REPORT DOES NOT INCLUDE CLUBS IN UNDISTRICTED AREAS.

| Clubs                 |               |           |               | Members               |                        |                         |                                                    |  |
|-----------------------|---------------|-----------|---------------|-----------------------|------------------------|-------------------------|----------------------------------------------------|--|
| RESULTS FOR 2019-2020 |               |           |               | RESULTS FOR 2019-2020 |                        |                         |                                                    |  |
| QUARTER               | NEW CLUB GOAL | NEW CLUBS | DROPPED CLUBS | QUARTER MEMI          | BER GROWTH NET<br>GOAL | MEMBER GROWTH<br>ACTUAL | DROPPED<br>MEMBERS ACTUAL<br>(including transfers) |  |
| JULY/AUG/SEPT         | 39            | 12        | 24            | JULY/AUG/SEPT         | 2,235                  | 1,255                   | 684                                                |  |
| OCT/NOV/DEC           | 27            | 10        | 23            | OCT/NOV/DEC           | 3,030                  | 1,289                   | 1,718                                              |  |
| JAN/FEB/MAR           | 24            | 8         | 2             | JAN/FEB/MAR           | 1,575                  | 1,199                   | 339                                                |  |
| APR/MAY/JUNE          | 24            | 2         | 0             | APR/MAY/JUNE          | 2,370                  | 190                     | 131                                                |  |